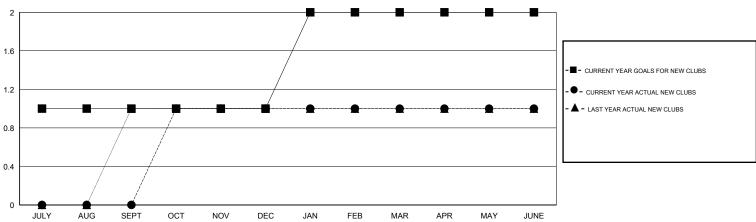

## District 105 A

Results as of: 6/30/2015

GMT: Elisabeth Haderer LOCATION ENGLAND GMT CA 4

| OWIT. Elicabotii i laaciici  |                  |           | LOUATION LINE    |                  |  |  |  |  |  |
|------------------------------|------------------|-----------|------------------|------------------|--|--|--|--|--|
| Clubs                        |                  |           |                  |                  |  |  |  |  |  |
| RESULTS FOR 2014-2015        |                  |           |                  |                  |  |  |  |  |  |
| QUARTER                      | NEW CLUB<br>GOAL | NEW CLUBS | DROPPED<br>CLUBS | NET<br>GAIN/LOSS |  |  |  |  |  |
| JULY/AUG/SEPT<br>OCT/NOV/DEC | 1<br>0           | 0<br>1    | 0<br>1           | 0<br>0           |  |  |  |  |  |
| JAN/FEB/MAR<br>APR/MAY/JUNE  | 1<br>0           | 0         | 0<br>2           | 0<br>-2          |  |  |  |  |  |