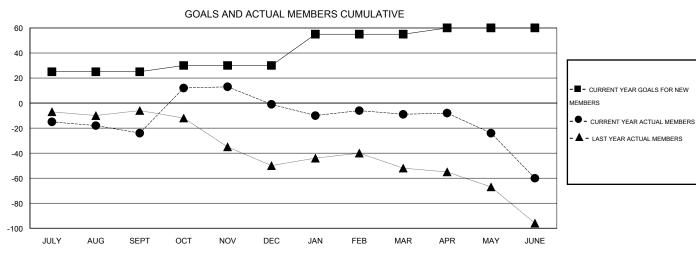

| Members  RESULTS FOR 2014-2015 |    |    |    |     |  |  |  |  |  |
|--------------------------------|----|----|----|-----|--|--|--|--|--|
|                                |    |    |    |     |  |  |  |  |  |
| JULY/AUG/SEPT                  | 25 | 25 | 49 | -24 |  |  |  |  |  |
| OCT/NOV/DEC                    | 5  | 56 | 33 | 23  |  |  |  |  |  |
| JAN/FEB/MAR                    | 25 | 23 | 31 | -8  |  |  |  |  |  |
| APR/MAY/JUNE                   | 5  | 32 | 83 | -51 |  |  |  |  |  |